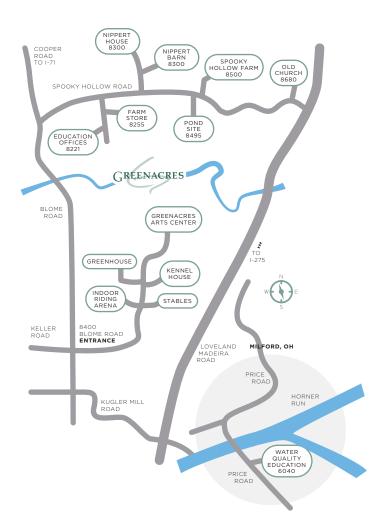

Greenacres Equine Center • 8400 Blome Road, Cincinnati OH 45243

Kennel House • 8400 Blome Road, Cincinnati OH 45243

Pond Site • 8495 Spooky Hollow Road, Cincinnati OH 45242

Spooky Hollow Farm Site • 8500 Spooky Hollow Road, Cincinnati, OH 45242

Old Church Site • 8680 Spooky Hollow Road Cincinnati OH 45242

Pond Site • 8495 Spooky Hollow Road Cincinnati OH 45242

Greenacres Arts Center • 8400 Blome Road, Cincinnati OH 45243

Old Church Site • 8680 Spooky Hollow Road, Cincinnati, OH 45242

Water Quality Education Center • 6040 Price Road, Milford, OH 45150

Greenacres Equine Center • 8400 Blome Road, Cincinnati, OH 45243

Kennel House • 8400 Blome Road, Cincinnati, OH 45243

Greenacres Arts Center • 8400 Blome Road, Cincinnati, OH 45243

#### NATURE WORKS | Ages: 10-13

Dates: July 15-19 · Time: 9:00am-11:30am

Cost: \$125

Find your own unique artistic inspiration at Greenacres as we look to connect nature to our creativity.

Spooky Hollow Farm Site • 8500 Spooky Hollow Road, Cincinnati, OH 45242

Greenacres Equine Center • 8400 Blome Road, Cincinnati OH 45243

SURVIVAL | Ages: 10-13

Dates: July 22-26 · Time: 9:00am-3:00pm

Cost: \$250

Put your survival skills to the test. Build shelters, make fire, and identify useful resources. Develop your survival skills while building connections with friends and the land.

Spooky Hollow Farm Site • 8500 Spooky Hollow Road, Cincinnati OH 45242

Water Quality Education Center • 6040 Price Road, Milford OH 45150

Old Church Site • 8680 Spooky Hollow Road, Cincinnati OH 45242